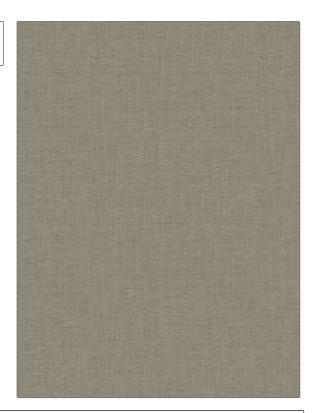

## FABRICUT Fabric Product Details

PATTERN Sherman COLOR Stone

BRAND APPLICATION

Fabricut Fabric

USES CATEGORIES

Upholstery Easy To Clean, Chenille

BOOK COLORS

Sherman Grey, Linen

DESIGN TYPES RAILROADED

Solid Not Railroaded

| WIDTH                | FINISH               | VERTICAL REPEAT   | HORIZONTAL REPEAT                                |
|----------------------|----------------------|-------------------|--------------------------------------------------|
| 54.00 in (137.16 cm) | Easy To Clean Finish | 0.00 in (0.00 cm) | 0.00 in (0.00 cm)                                |
| CONTENT              | BACKING              | FIRE CODES        | DOUBLE RUBS                                      |
| 100% Polyester       |                      | UFAC Class I      | Exceeds 51,000 Double<br>Rubs (Wyzenbeek Method) |
| PRODUCT NUMBER       | DATE BOOKED          | COUNTRY           | CLEANING CODES                                   |
| 8346008              | 04/2023              | India             | S                                                |
|                      |                      |                   |                                                  |