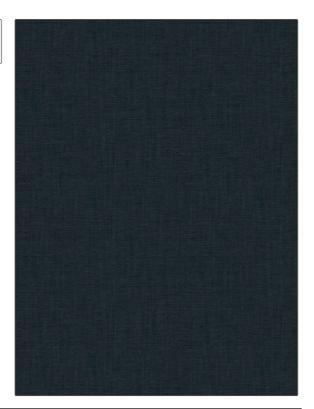

## FABRICUT Fabric Product Details

PATTERN Sherman
COLOR 33

BRAND APPLICATION

Fabricut Fabric

USES CATEGORIES

Upholstery Easy To Clean, Chenille

COLORS DESIGN TYPES

Navy Solid