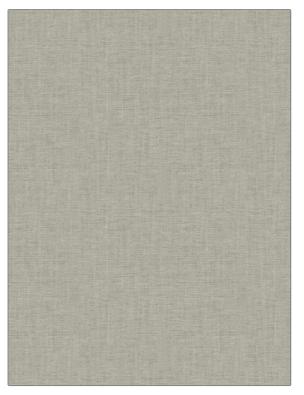

## FABRICUT<sup>®</sup>Fabric Product Details

| PATTERN Sherman<br>COLOR 39 |                         |
|-----------------------------|-------------------------|
| BRAND                       | APPLICATION             |
| Fabricut                    | Fabric                  |
| USES                        | CATEGORIES              |
| Upholstery                  | Easy To Clean, Chenille |
| COLORS                      | DESIGN TYPES            |
| Grey                        | Solid                   |
| RAILROADED                  | _                       |
| Not Railroaded              |                         |