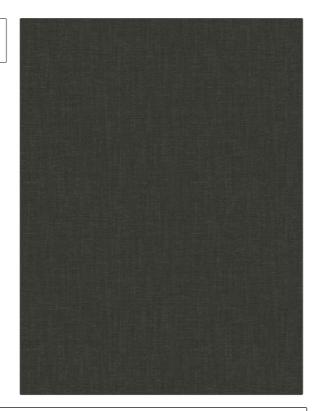

## FABRICUT Fabric Product Details

PATTERN Sherman
COLOR 43

BRAND APPLICATION

Fabric

USES CATEGORIES

Upholstery Easy To Clean, Chenille

COLORS DESIGN TYPES

Black, Grey Solid