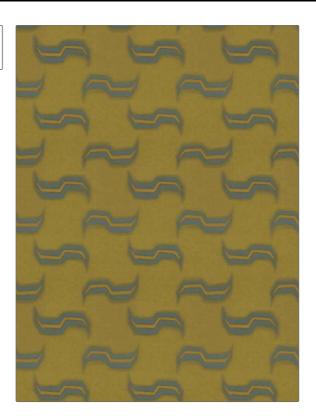

## FABRICUT Fabric Product Details

| PATTERN | Inassos |  |
|---------|---------|--|
| COLOR   | Saffron |  |
|         |         |  |

BRAND APPLICATION

Fabricut Fabric

USES CATEGORIES

Bedding, Drapery Faux Silk

BOOK COLORS

Luxe Home Sepia / Blush Gold

DESIGN TYPES SCALE

Medium

Global / Ethnic, Contemporary / Modern, Animal Skins

RAILROADED

Not Railroaded

| WIDTH                | VERTICAL REPEAT     | HORIZONTAL REPEAT  | CONTENT                       |
|----------------------|---------------------|--------------------|-------------------------------|
| 54.00 in (137.16 cm) | 13.00 in (33.02 cm) | 9.00 in (22.86 cm) | 76% Viscose, 24%<br>Polyester |
| BACKING              | PRODUCT NUMBER      | DATE BOOKED        | COUNTRY                       |
|                      | 8385903             | 04/2023            | India                         |
| CLEANING CODES       | _                   |                    |                               |
| S                    |                     |                    |                               |
|                      |                     |                    |                               |