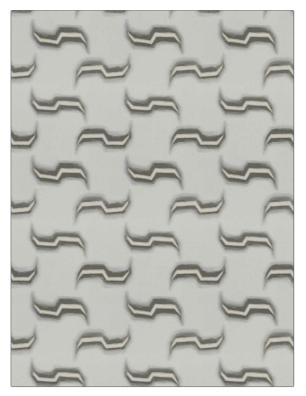

## FABRICUT Fabric Product Details

| PATTERN Thassos<br>COLOR 01 |                                                            |
|-----------------------------|------------------------------------------------------------|
| BRAND                       | APPLICATION                                                |
| Fabricut                    | Fabric                                                     |
| USES                        | CATEGORIES                                                 |
| Bedding, Drapery            | Faux Silk                                                  |
| COLORS                      | DESIGN TYPES                                               |
| Grey                        | Global / Ethnic,<br>Contemporary / Modern,<br>Animal Skins |
| SCALE                       | RAILROADED                                                 |
| Medium                      | Not Railroaded                                             |