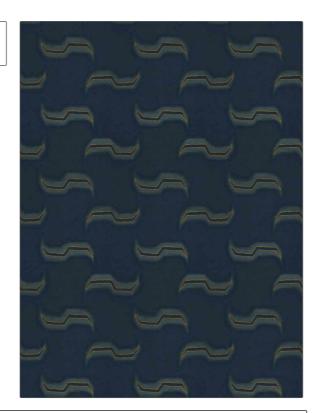

## FABRICUT Fabric Product Details

| PATTERN<br>COLOR | Thassos<br>02 |             |
|------------------|---------------|-------------|
| BRAND            |               | APPLICATION |

Fabricut Fabric

USES CATEGORIES

Bedding, Drapery Faux Silk

COLORS DESIGN TYPES

Blue Global / Ethnic,

Global / Ethnic, Contemporary / Modern,

Animal Skins

SCALE RAILROADED

Medium Not Railroaded

| WIDTH                | VERTICAL REPEAT     | HORIZONTAL REPEAT  | CONTENT                       |
|----------------------|---------------------|--------------------|-------------------------------|
| 54.00 in (137.16 cm) | 13.00 in (33.02 cm) | 9.00 in (22.86 cm) | 76% Viscose, 24%<br>Polyester |
| BACKING              | PRODUCT NUMBER      | COUNTRY            | CLEANING CODES                |
|                      | 8386002             | India              | S                             |