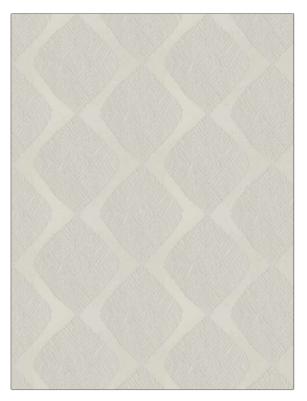

## FABRICUT Fabric Product Details

| PATTERN Haida COLOR Cashmere |                   |  |  |  |
|------------------------------|-------------------|--|--|--|
| BRAND                        | APPLICATION       |  |  |  |
| Fabricut                     | Fabric            |  |  |  |
| USES                         | CATEGORIES        |  |  |  |
| Bedding, Drapery             | Wovens, Faux Silk |  |  |  |
| воок                         | COLORS            |  |  |  |
| Luxe Home Cashmere           | Off White / Ivory |  |  |  |
| DESIGN TYPES                 | SCALE             |  |  |  |
| Global / Ethnic              | Medium            |  |  |  |
| RAILROADED                   |                   |  |  |  |
| Not Railroaded               |                   |  |  |  |