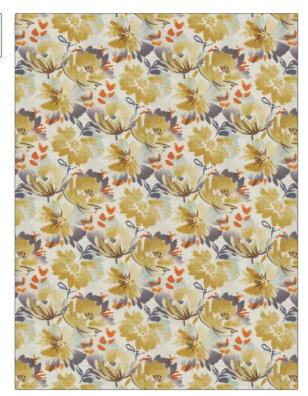

## FABRICUT Fabric Product Details

| PATTERN | Azores |  |
|---------|--------|--|
| COLOR   | 01     |  |
|         |        |  |

BRAND APPLICATION

Fabric

USES CATEGORIES

Bedding, Drapery Silk, Faux Silk

COLORS DESIGN TYPES

Gold, Multi-Color Floral, Contemporary / Modern

RAILROADED

Large Not Railroaded

| WIDTH                | VERTICAL REPEAT     | HORIZONTAL REPEAT   | CONTENT               |
|----------------------|---------------------|---------------------|-----------------------|
| 52.00 in (132.08 cm) | 23.62 in (59.99 cm) | 26.00 in (66.04 cm) | 85% Viscose, 15% Silk |
| BACKING              | PRODUCT NUMBER      | COUNTRY             | CLEANING CODES        |
|                      | 8386801             | India               | S                     |