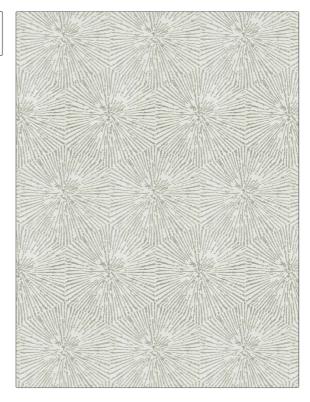

## FABRICUT Fabric Product Details

Egadi Burst PATTERN Silver COLOR BRAND APPLICATION **Fabricut Fabric** USES CATEGORIES Bedding, Drapery Crewels / Embroideries COLORS воок **Luxe Home Cashmere** Grey, Metallic DESIGN TYPES SCALE Embroidery, Geometric, Medium

| WIDTH                | VERTICAL REPEAT     | HORIZONTAL REPEAT  | CONTENT                                                                         |
|----------------------|---------------------|--------------------|---------------------------------------------------------------------------------|
| 51.00 in (129.54 cm) | 15.00 in (38.10 cm) | 8.62 in (21.89 cm) | Embroidery: 50% Polyester,<br>50% Metallic Yarn, Base:<br>70% Cotton, 30% Linen |
| BACKING              | PRODUCT NUMBER      | DATE BOOKED        | COUNTRY                                                                         |
|                      | 8408901             | 04/2023            | India                                                                           |
| CLEANING CODES       | _                   |                    |                                                                                 |
| 5                    | _                   |                    |                                                                                 |