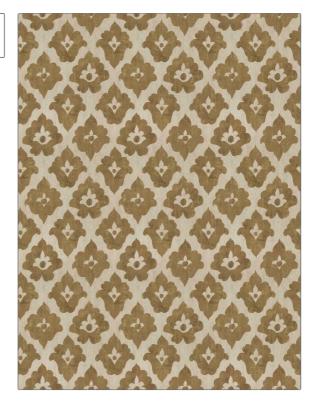

## FABRICUT Fabric Product Details

| PATTERN Pamalican COLOR Amber                |                       |  |
|----------------------------------------------|-----------------------|--|
| BRAND                                        | APPLICATION           |  |
| Fabricut                                     | Fabric                |  |
| USES                                         | CATEGORIES            |  |
| Bedding, Drapery,<br>Multipurpose            | Prints, Linen         |  |
| воок                                         | COLORS                |  |
| Luxe Home Sepia / Blush                      | Brown, Metallic, Gold |  |
| DESIGN TYPES                                 | SCALE                 |  |
| Global / Ethnic, Print<br>Pattern, Medallion | Large                 |  |