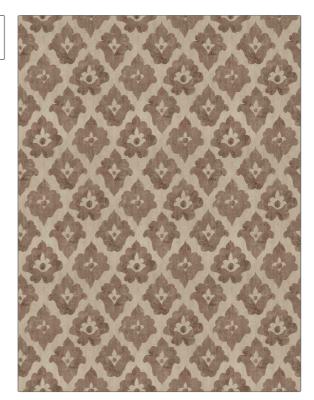

## FABRICUT Fabric Product Details

| PATTERN Pamalican COLOR Plumwine             |                             |  |
|----------------------------------------------|-----------------------------|--|
| BRAND                                        | APPLICATION                 |  |
| Fabricut                                     | Fabric                      |  |
| USES                                         | CATEGORIES                  |  |
| Bedding, Drapery,<br>Multipurpose            | Prints, Linen               |  |
| воок                                         | COLORS                      |  |
| Luxe Home Sepia / Blush                      | Lavender / Purple, Metallic |  |
| DESIGN TYPES                                 | SCALE                       |  |
| Global / Ethnic, Print<br>Pattern, Medallion | Large                       |  |