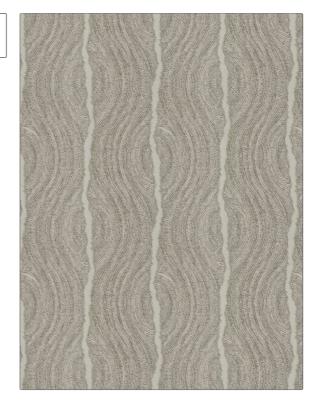

## FABRICUT Fabric Product Details

PATTERN Sommaroy
COLOR Natural

BRAND

APPLICATION

**Fabricut** 

Fabric

USES

CATEGORIES

Bedding, Drapery, Multipurpose Wovens

воок

COLORS

Luxe Home Cashmere

Beige, Linen, Off White / Ivory

DESIGN TYPES

SCALE

Large

Jacquard Pattern, Stripes, Contemporary / Modern, Abstract, Dots / Circles

RAILROADED

Not Railroaded

| WIDTH                | VERTICAL REPEAT         | HORIZONTAL REPEAT                                | CONTENT                                  |
|----------------------|-------------------------|--------------------------------------------------|------------------------------------------|
| 52.00 in (132.08 cm) | 14.00 in (35.56 cm)     | 13.00 in (33.02 cm)                              | 71% Viscose, 16%<br>Polyester, 13% Linen |
| BACKING              | FIRE CODES              | DOUBLE RUBS                                      | PRODUCT NUMBER                           |
|                      | UFAC Class I / NFPA 260 | Exceeds 25,000 Double<br>Rubs (Wyzenbeek Method) | 8477803                                  |
| DATE BOOKED          | COUNTRY                 | CLEANING CODES                                   |                                          |
| 04/2023              | India                   | S                                                |                                          |