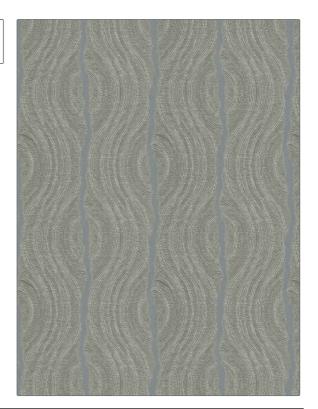

## FABRICUT° Fabric Product Details

| PATTERN Sommaroy COLOR 02         |                                                                                  |  |
|-----------------------------------|----------------------------------------------------------------------------------|--|
| BRAND                             | APPLICATION                                                                      |  |
| Fabricut                          | Fabric                                                                           |  |
| USES                              | CATEGORIES                                                                       |  |
| Bedding, Drapery,<br>Multipurpose | Wovens                                                                           |  |
| COLORS                            | DESIGN TYPES                                                                     |  |
| Blue                              | Jacquard Pattern, Stripes,<br>Contemporary / Modern,<br>Abstract, Dots / Circles |  |
| SCALE                             | RAILROADED                                                                       |  |
| Large                             | Not Railroaded                                                                   |  |