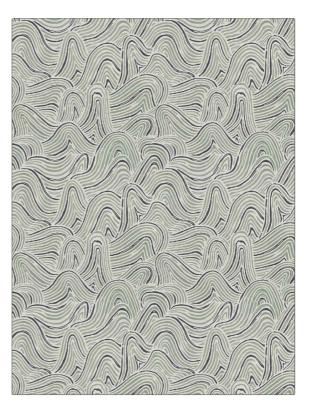

## FABRICUT<sup>®</sup>Fabric Product Details

| PATTERN<br>COLOR                                               | Lofoten<br>Peacock |                   |  |
|----------------------------------------------------------------|--------------------|-------------------|--|
| BRAND                                                          |                    | APPLICATION       |  |
| Fabricut                                                       |                    | Fabric            |  |
| USES                                                           |                    | CATEGORIES        |  |
| Bedding, Drapery                                               |                    | Wovens, Faux Silk |  |
| воок                                                           |                    | COLORS            |  |
| Luxe Home Ocean / Ink                                          |                    | Blue, Aqua / Teal |  |
| DESIGN TYPES                                                   |                    | SCALE             |  |
| Jacquard Pattern, Asian,<br>Contemporary / Modern,<br>Abstract |                    | Medium            |  |
| RAILROADED                                                     |                    |                   |  |