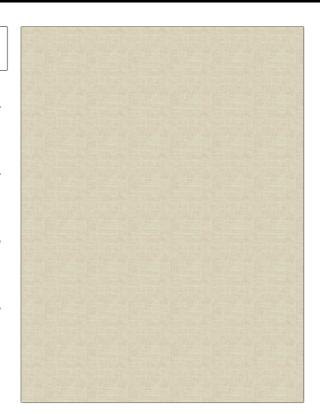

## FABRICUT Fabric Product Details

PATTERN Neighbor
COLOR 135

BRAND APPLICATION

Fabricut Fabric

USES CATEGORIES

Bedding, Drapery, Multipurpose

Linen

COLORS DESIGN TYPES

Beige, Off White / Ivory Solid, Texture Plain

SCALE RAILROADED

Small Not Railroaded

| WIDTH                | FINISH                        | VERTICAL REPEAT                  | HORIZONTAL REPEAT                                |
|----------------------|-------------------------------|----------------------------------|--------------------------------------------------|
| 54.00 in (137.16 cm) | Soil & Stain Repellent Finish | 0.00 in (0.00 cm)                | 0.00 in (0.00 cm)                                |
| CONTENT              | BACKING                       | FIRE CODES                       | DOUBLE RUBS                                      |
| 55% Linen, 45% Rayon |                               | UFAC Class I, Passes NFPA<br>260 | Exceeds 12,000 Double<br>Rubs (Wyzenbeek Method) |
| PRODUCT NUMBER       | COUNTRY                       | CLEANING CODES                   |                                                  |
| 8610635              | Taiwan                        | S                                |                                                  |
|                      |                               |                                  |                                                  |