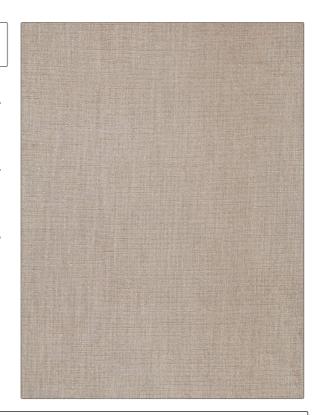

## FABRICUT Fabric Product Details

PATTERN Yonah Dazzle
COLOR Mocha Silver

BRAND

APPLICATION

**Fabricut** 

Fabric

USES

CATEGORIES

Bedding, Drapery, Multipurpose Solids / Small Scale Patterns

COLORS

DESIGN TYPES

Taupe / Tan, Metallic

Solid, Texture Plain

RAILROADED

Not Railroaded

| WIDTH                | VERTICAL REPEAT   | HORIZONTAL REPEAT | CONTENT                  |
|----------------------|-------------------|-------------------|--------------------------|
| 55.00 in (139.70 cm) | 0.00 in (0.00 cm) | 0.00 in (0.00 cm) | 80% Polyester, 20% Linen |
| BACKING              | PRODUCT NUMBER    | COUNTRY           | CLEANING CODES           |
|                      | 8618905           | China             | S                        |