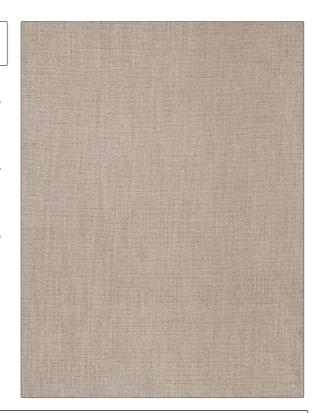

## FABRICUT Fabric Product Details

PATTERN Yonah Dazzle
COLOR 05

BRAND

APPLICATION

**Fabricut** 

Fabric

USES

CATEGORIES

Bedding, Drapery, Multipurpose Solids / Small Scale Patterns

COLORS

DESIGN TYPES

Taupe / Tan, Metallic

Solid, Texture Plain

RAILROADED

Not Railroaded

| WIDTH                | VERTICAL REPEAT   | HORIZONTAL REPEAT | CONTENT                  |
|----------------------|-------------------|-------------------|--------------------------|
| 55.00 in (139.70 cm) | 0.00 in (0.00 cm) | 0.00 in (0.00 cm) | 80% Polyester, 20% Linen |
| BACKING              | PRODUCT NUMBER    | COUNTRY           | CLEANING CODES           |
|                      | 8619005           | China             |                          |