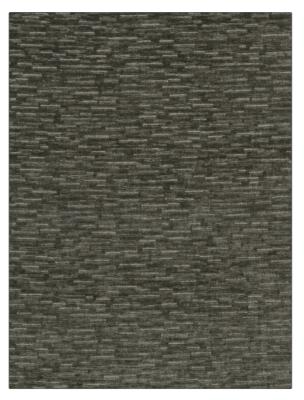

## $F A B R I C U T^{*}$ Fabric Product Details

| PATTERN<br>COLOR    | Glenferry<br>Elephant |                                                    |  |
|---------------------|-----------------------|----------------------------------------------------|--|
| BRAND               |                       | APPLICATION                                        |  |
| Fabricut            |                       | Fabric                                             |  |
| USES                |                       | CATEGORIES                                         |  |
| Bedding, Upholstery |                       | Wovens, Solids / Small<br>Scale Patterns, Chenille |  |
| COLORS              |                       | DESIGN TYPES                                       |  |
| Grey                |                       | Texture Plain                                      |  |
|                     |                       |                                                    |  |
| SCALE               |                       | RAILROADED                                         |  |
| Small               |                       | Not Railroaded                                     |  |

| WIDTH                | VERTICAL REPEAT   | HORIZONTAL REPEAT                                | CONTENT        |
|----------------------|-------------------|--------------------------------------------------|----------------|
| 55.00 in (139.70 cm) | 0.00 in (0.00 cm) | 0.00 in (0.00 cm)                                | 100% Polyester |
| BACKING              | FIRE CODES        | DOUBLE RUBS                                      | PRODUCT NUMBER |
|                      | UFAC Class I      | Exceeds 50,000 Double<br>Rubs (Wyzenbeek Method) | 8619810        |
| COUNTRY              | CLEANING CODES    |                                                  |                |
| China                | S                 |                                                  |                |