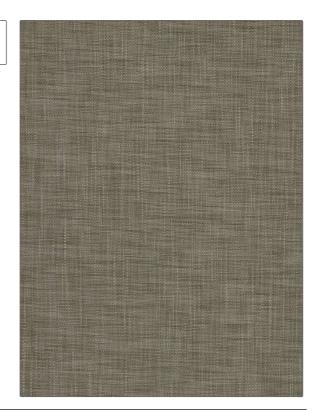

## FABRICUT Fabric Product Details

PATTERN Zeblin COLOR Dove

BRAND

APPLICATION

**Fabricut** 

Fabric

USES

CATEGORIES

Bedding, Drapery, Multipurpose Wovens, Solids / Small Scale Patterns

COLORS

DESIGN TYPES

Grey

Solid, Texture Plain

RAILROADED

Not Railroaded

| WIDTH                | VERTICAL REPEAT   | HORIZONTAL REPEAT                                | CONTENT        |
|----------------------|-------------------|--------------------------------------------------|----------------|
| 54.00 in (137.16 cm) | 0.00 in (0.00 cm) | 0.00 in (0.00 cm)                                | 100% Polyester |
| BACKING              | FIRE CODES        | DOUBLE RUBS                                      | PRODUCT NUMBER |
|                      | UFAC Class I      | Exceeds 15,000 Double<br>Rubs (Wyzenbeek Method) | 8621503        |
| COUNTRY              | CLEANING CODES    |                                                  |                |
| India                | S                 |                                                  |                |