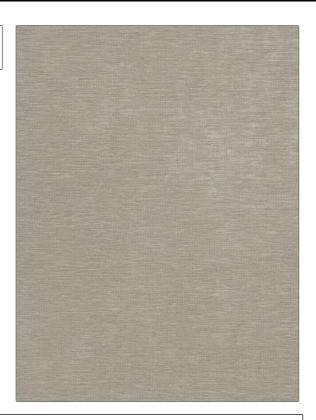

## FABRICUT Fabric Product Details

PATTERN Enclave COLOR 03

BRAND

APPLICATION

**Fabricut** 

Fabric

USES

CATEGORIES

Bedding, Upholstery

Solids / Small Scale Patterns, Chenille

COLORS

DESIGN TYPES

Grey

Solid

RAILROADED

Not Railroaded

| WIDTH                | FINISH                        | VERTICAL REPEAT   | HORIZONTAL REPEAT                                |
|----------------------|-------------------------------|-------------------|--------------------------------------------------|
| 55.00 in (139.70 cm) | Soil & Stain Repellent Finish | 0.00 in (0.00 cm) | 0.00 in (0.00 cm)                                |
| CONTENT              | BACKING                       | FIRE CODES        | DOUBLE RUBS                                      |
| 100% Polyester       |                               | UFAC Class I      | Exceeds 51,000 Double<br>Rubs (Wyzenbeek Method) |
| PRODUCT NUMBER       | COUNTRY                       | CLEANING CODES    |                                                  |
| 8622003              | China                         | S                 |                                                  |
|                      |                               |                   |                                                  |