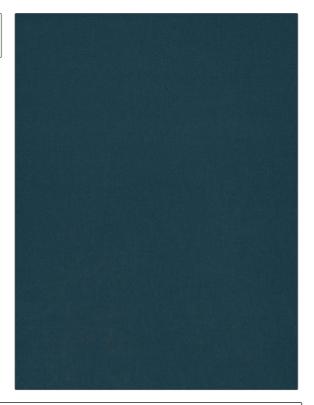

## FABRICUT Fabric Product Details

PATTERN Aldenshire COLOR 13 BRAND APPLICATION **Fabricut** Fabric USES CATEGORIES Bedding, Drapery, Solids / Small Scale Multipurpose **Patterns** DESIGN TYPES COLORS Blue, Aqua / Teal Solid