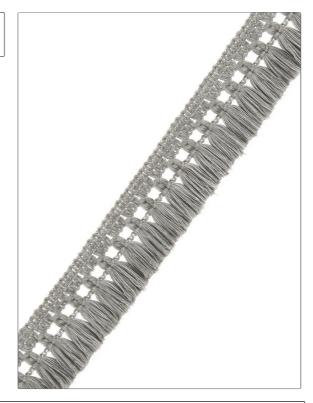

## FABRICUT Trimming Product Details

PATTERN Sandbridge COLOR 18

BRAND

APPLICATION

**Fabricut** 

**Trimming** 

USES

CATEGORIES

Bedding, Window, Accessories Tassel / Onion / Ball Fringe, Brush / Moss Fringe, Outdoor

COLORS

Grey

| VERTICAL REPEAT   | HORIZONTAL REPEAT | CONTENT                   | PRODUCT NUMBER |
|-------------------|-------------------|---------------------------|----------------|
| 0.00 in (0.00 cm) | 0.00 in (0.00 cm) | 100% Solution Dye Acrylic | 8633105        |
| COLUMN            |                   |                           |                |
| COUNTRY           | CLEANING CODES    | _                         |                |
| Spain             | WS                |                           |                |
|                   |                   |                           |                |

ADDITIONAL PRODUCT NOTES

 $Mildew\ Resistant, Indoor\ /\ Outdoor,\ Exclusive\ Pattern,\ Tassel\ Fringe,\ Header\ Width:\ 0.50\ In,\ Total\ Length:\ 2.00\ In$