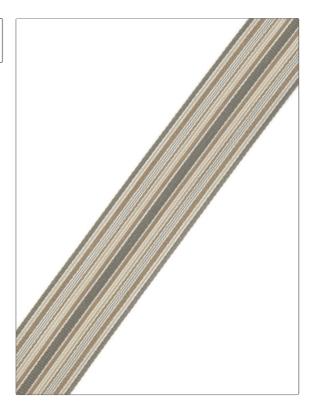

## FABRICUT Trimming Product Details

PATTERN **Bandon** COLOR Linen BRAND APPLICATION **Fabricut Trimming** USES CATEGORIES Bedding, Window, Braids / Borders / Tape, Accessories, Furniture Outdoor COLORS Grey, Linen