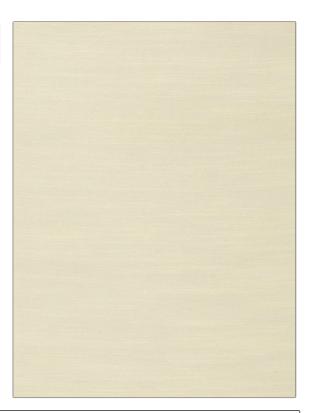

## FABRICUT Fabric Product Details

| PATTERN Sonoran COLOR 24        |                      |  |
|---------------------------------|----------------------|--|
| BRAND                           | APPLICATION          |  |
| Fabricut                        | Fabric               |  |
| USES                            | CATEGORIES           |  |
| Bedding, Drapery,<br>Upholstery | Faux Silk            |  |
| COLORS                          | DESIGN TYPES         |  |
| White                           | Solid, Texture Plain |  |
| SCALE                           | RAILROADED           |  |
| Small                           | Not Railroaded       |  |