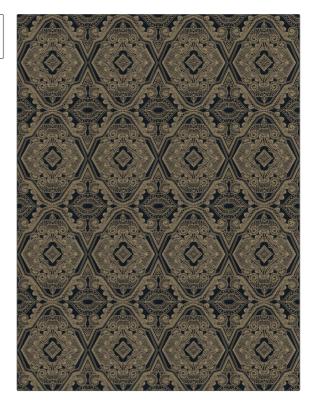

## FABRICUT° Fabric Product Details

| PATTERN<br>COLOR | Screenwrite<br>Indigo |                                           |  |
|------------------|-----------------------|-------------------------------------------|--|
| BRAND            |                       | APPLICATION                               |  |
| Fabricut         |                       | Fabric                                    |  |
|                  |                       |                                           |  |
| USES             |                       | CATEGORIES                                |  |
| Bedding, Drapery |                       | Crewels / Embroideries                    |  |
|                  |                       |                                           |  |
| COLORS           |                       | DESIGN TYPES                              |  |
| Blue, Navy       |                       | Embroidery, Global /<br>Ethnic, Medallion |  |

ADDITIONAL PRODUCT NOTES

SCALE

Large

Embroidered Textiles Are Not, Guaranteed For Precise Color, Matching And Colorfastness., Color Placement Of Embroidery, May Vary. All Measurements, Quoted For Repeats Are, Approximate.