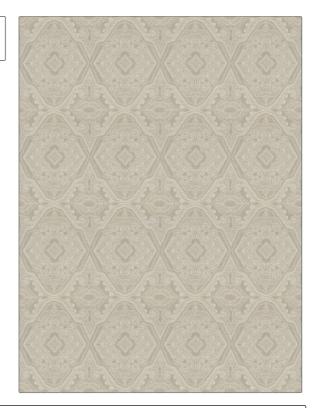

## FABRICUT Fabric Product Details

PATTERN Screenwrite
COLOR Pearl Grey

BRAND APPLICATION

Fabricut Fabric

USES CATEGORIES

Bedding, Drapery Crewels / Embroideries

COLORS DESIGN TYPES

Grey Embroidery, Global / Ethnic, Medallion

Etime, Medamon

RAILROADED

Large Not Railroaded

| WIDTH                | VERTICAL REPEAT     | HORIZONTAL REPEAT   | CONTENT                                                                                    |
|----------------------|---------------------|---------------------|--------------------------------------------------------------------------------------------|
| 53.00 in (134.62 cm) | 18.87 in (47.93 cm) | 13.50 in (34.29 cm) | Embroidery: 100% Viscose,<br>Base: 40% Cotton, 20%<br>Viscose, 20% Polyester,<br>20% Linen |
| BACKING              | PRODUCT NUMBER      | COUNTRY             | CLEANING CODES                                                                             |
|                      | 8638204             | India               | S                                                                                          |

ADDITIONAL PRODUCT NOTES

SCALE

Embroidered Textiles Are Not, Guaranteed For Precise Color, Matching And Colorfastness., Color Placement Of Embroidery, May Vary. All Measurements, Quoted For Repeats Are, Approximate.