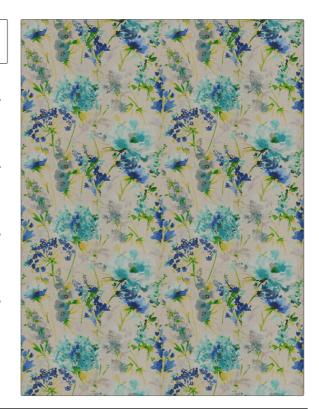

## FABRICUT Fabric Product Details

| PATTERN | Perchman Floral |
|---------|-----------------|
| COLOR   | 01              |

BRAND

APPLICATION

**Fabricut** 

Fabric

USES

CATEGORIES

Bedding, Drapery

Prints, Linen

COLORS

DESIGN TYPES

Blue, Aqua / Teal

Floral, Print Pattern

SCALE

RAILROADED

Large

Not Railroaded

| WIDTH                | FINISH                        | VERTICAL REPEAT     | HORIZONTAL REPEAT                                |
|----------------------|-------------------------------|---------------------|--------------------------------------------------|
| 54.00 in (137.16 cm) | Soil & Stain Repellent Finish | 25.25 in (64.14 cm) | 27.00 in (68.58 cm)                              |
| CONTENT              | BACKING                       | FIRE CODES          | DOUBLE RUBS                                      |
| 100% Linen           |                               | UFAC Class I        | Exceeds 15,000 Double<br>Rubs (Wyzenbeek Method) |
| PRODUCT NUMBER       | COUNTRY                       | CLEANING CODES      | _                                                |
| 8638501              | China                         | S                   |                                                  |