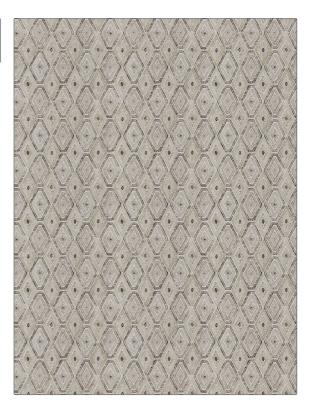

## FABRICUT Fabric Product Details

Ingenue Diamond PATTERN COLOR Sahara BRAND APPLICATION **Fabricut** Fabric USES CATEGORIES Bedding, Drapery, **Prints** Multipurpose DESIGN TYPES COLORS Grey, Linen Global / Ethnic, Print Pattern, Diamond SCALE RAILROADED Medium Not Railroaded

| WIDTH                | FINISH                        | VERTICAL REPEAT     | HORIZONTAL REPEAT                                |
|----------------------|-------------------------------|---------------------|--------------------------------------------------|
| 54.00 in (137.16 cm) | Soil & Stain Repellent Finish | 13.37 in (33.96 cm) | 18.00 in (45.72 cm)                              |
| CONTENT              | BACKING                       | FIRE CODES          | DOUBLE RUBS                                      |
| 100% Cotton          |                               | UFAC Class I        | Exceeds 12,000 Double<br>Rubs (Wyzenbeek Method) |
| PRODUCT NUMBER       | COUNTRY                       | CLEANING CODES      | _                                                |
| 8643502              | Printed In USA                | S                   |                                                  |