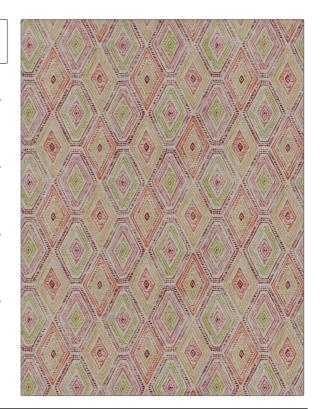

## FABRICUT Fabric Product Details

PATTERN Ingenue Diamond COLOR 01

BRAND APPLICATION

Fabricut Fabric

USES CATEGORIES

Bedding, Drapery, Multipurpose

COLORS

**Prints** 

DESIGN TYPES

Pink, Red, Multi-Color Global / Ethnic, Print

Pattern, Diamond

SCALE RAILROADED

Medium Not Railroaded

| WIDTH                | FINISH                        | VERTICAL REPEAT     | HORIZONTAL REPEAT                                |
|----------------------|-------------------------------|---------------------|--------------------------------------------------|
| 54.00 in (137.16 cm) | Soil & Stain Repellent Finish | 13.37 in (33.96 cm) | 18.00 in (45.72 cm)                              |
| CONTENT              | BACKING                       | FIRE CODES          | DOUBLE RUBS                                      |
| 100% Cotton          |                               | UFAC Class I        | Exceeds 12,000 Double<br>Rubs (Wyzenbeek Method) |
| PRODUCT NUMBER       | COUNTRY                       | CLEANING CODES      | _                                                |
| 8643601              | Printed In USA                | S                   |                                                  |