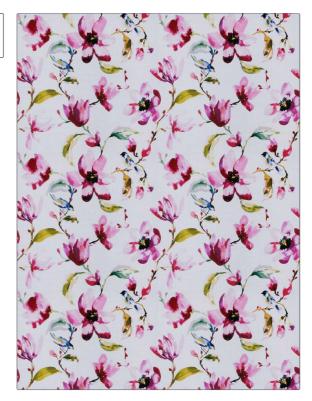

## FABRICUT® Fabric Product Details

| PATTERN Origina                   | al Song                  |
|-----------------------------------|--------------------------|
| color 01                          |                          |
| BRAND                             | APPLICATION              |
| Fabricut                          | Fabric                   |
|                                   |                          |
| USES                              | CATEGORIES               |
| Bedding, Drapery,<br>Multipurpose | Prints                   |
| COLORS                            | DESIGN TYPES             |
| Pink, Red, Multi-Colo             | or Floral, Print Pattern |
| SCALE                             | RAILROADED               |
| Large                             | Not Railroaded           |