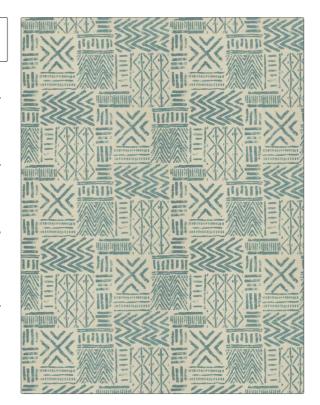

## FABRICUT Fabric Product Details

PATTERN Sound Mixing
COLOR 02

BRAND APPLICATION

Fabricut Fabric

USES CATEGORIES

Bedding, Upholstery Wovens

COLORS DESIGN TYPES

Blue, Aqua / Teal Global / Ethnic, Asian, Novelty, Contemporary /

Modern

SCALE RAILROADED

Large Not Railroaded

| WIDTH                | VERTICAL REPEAT     | HORIZONTAL REPEAT                                | CONTENT                 |
|----------------------|---------------------|--------------------------------------------------|-------------------------|
| 57.00 in (144.78 cm) | 28.50 in (72.39 cm) | 28.50 in (72.39 cm)                              | 96% Polyester, 4% Linen |
| BACKING              | FIRE CODES          | DOUBLE RUBS                                      | PRODUCT NUMBER          |
|                      | UFAC Class I        | Exceeds 30,000 Double<br>Rubs (Wyzenbeek Method) | 8645202                 |
| COUNTRY              | CLEANING CODES      | _                                                |                         |
| China                | S                   |                                                  |                         |