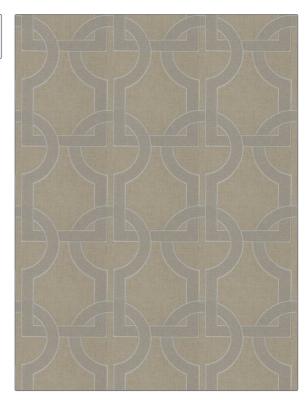

## FABRICUT Fabric Product Details

| PATTERN<br>COLOR | Gaffer Lattice<br>Platinum |                                                             |  |
|------------------|----------------------------|-------------------------------------------------------------|--|
| BRAND            |                            | APPLICATION                                                 |  |
| Fabricut         |                            | Fabric                                                      |  |
| USES             |                            | CATEGORIES                                                  |  |
| Bedding, Drapery |                            | Crewels / Embroideries,<br>Linen                            |  |
| COLORS           |                            | DESIGN TYPES                                                |  |
| Grey             |                            | Embroidery, Lattice /<br>Fretwork, Contemporary /<br>Modern |  |
| SCALE            |                            | RAILROADED                                                  |  |
| Medium           |                            | Not Railroaded                                              |  |

| WIDTH                | VERTICAL REPEAT    | HORIZONTAL REPEAT  | CONTENT                                                          |
|----------------------|--------------------|--------------------|------------------------------------------------------------------|
| 52.00 in (132.08 cm) | 9.12 in (23.16 cm) | 8.75 in (22.22 cm) | Embroidery: 100%<br>Polyester, Base: 70%<br>Polyester, 30% Linen |
| BACKING              | PRODUCT NUMBER     | COUNTRY            | CLEANING CODES                                                   |
|                      | 8645302            | India              | S                                                                |