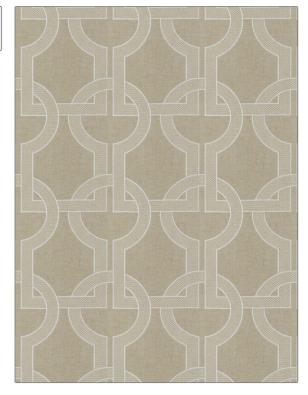

## FABRICUT Fabric Product Details

| PATTERN<br>COLOR | Gaffer Lattice 03 |                                                             |  |  |
|------------------|-------------------|-------------------------------------------------------------|--|--|
|                  |                   |                                                             |  |  |
| BRAND            |                   | APPLICATION                                                 |  |  |
| Fabricut         |                   | Fabric                                                      |  |  |
| USES             |                   | CATEGORIES                                                  |  |  |
| Bedding, Drapery |                   | Crewels / Embroideries,<br>Linen                            |  |  |
| COLORS           |                   | DESIGN TYPES                                                |  |  |
| Linen, White     |                   | Embroidery, Lattice /<br>Fretwork, Contemporary /<br>Modern |  |  |
| SCALE            |                   | RAILROADED                                                  |  |  |

Not Railroaded

| WIDTH                | VERTICAL REPEAT    | HORIZONTAL REPEAT  | CONTENT                                                          |
|----------------------|--------------------|--------------------|------------------------------------------------------------------|
| 52.00 in (132.08 cm) | 9.12 in (23.16 cm) | 8.75 in (22.22 cm) | Embroidery: 100%<br>Polyester, Base: 70%<br>Polyester, 30% Linen |
| BACKING              | PRODUCT NUMBER     | COUNTRY            | CLEANING CODES                                                   |
|                      | 8645403            | India              | S                                                                |

ADDITIONAL PRODUCT NOTES

Medium

Embroidered Textiles Are Not, Guaranteed For Precise Color, Matching And Colorfastness., Color Placement Of Embroidery, May Vary. All Measurements, Quoted For Repeats Are, Approximate.