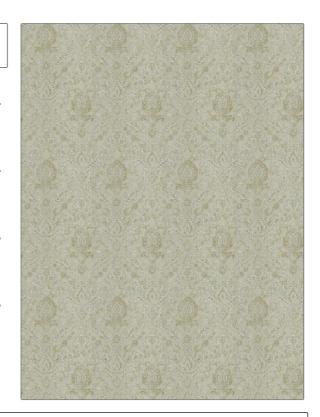

## FABRICUT Fabric Product Details

PATTERN Movies Damask COLOR 01

BRAND APPLICATION

Fabricut Fabric

USES CATEGORIES

Bedding, Drapery, Prints, Linen Multipurpose

COLORS DESIGN TYPES

Taupe / Tan, Linen Print Pattern, Damask

SCALE RAILROADED

Medium Not Railroaded

| WIDTH                | FINISH                        | VERTICAL REPEAT         | HORIZONTAL REPEAT                                |
|----------------------|-------------------------------|-------------------------|--------------------------------------------------|
| 54.00 in (137.16 cm) | Soil & Stain Repellent Finish | 26.50 in (67.31 cm)     | 13.50 in (34.29 cm)                              |
| CONTENT              | BACKING                       | FIRE CODES              | DOUBLE RUBS                                      |
| 100% Linen           |                               | UFAC Class I / NFPA 260 | Exceeds 10,000 Double<br>Rubs (Wyzenbeek Method) |
| PRODUCT NUMBER       | COUNTRY                       | CLEANING CODES          |                                                  |
| 8646001              | South Korea                   | S                       |                                                  |
|                      |                               |                         |                                                  |