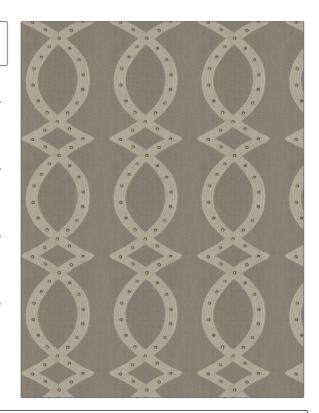

## FABRICUT Fabric Product Details

PATTERN Scenario Studs
COLOR Stone

BRAND APPLICATION

Fabricut Fabric

USES CATEGORIES

Bedding, Drapery Crewels / Embroideries,

Linen

COLORS DESIGN TYPES

Grey, Metallic Embroidery, Lattice / Fretwork, Novelty, Ogee

SCALE RAILROADED

Large Not Railroaded

| WIDTH                | VERTICAL REPEAT     | HORIZONTAL REPEAT  | CONTENT                                                                 |
|----------------------|---------------------|--------------------|-------------------------------------------------------------------------|
| 50.00 in (127.00 cm) | 11.25 in (28.58 cm) | 8.37 in (21.26 cm) | Embroidery: 50% Viscose,<br>50% Nickel Alloy Rivet,<br>Base: 100% Linen |
| BACKING              | PRODUCT NUMBER      | COUNTRY            | CLEANING CODES                                                          |
|                      | 8647003             | India              | S                                                                       |

ADDITIONAL PRODUCT NOTES

Exclusive Pattern, Embroidered Textiles Are Not, Guaranteed For Precise Color, Matching And Colorfastness., Color Placement Of Embroidery, May Vary. All Measurements, Quoted For Repeats Are, Approximate.