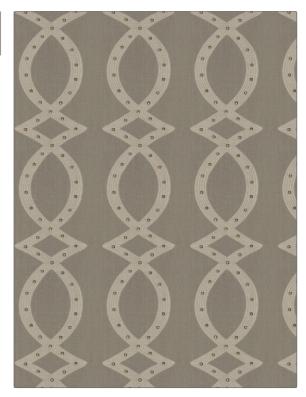

## FABRICUT Fabric Product Details

| color 03         |                                                  |
|------------------|--------------------------------------------------|
|                  |                                                  |
| BRAND            | APPLICATION                                      |
| Fabricut         | Fabric                                           |
|                  |                                                  |
| USES             | CATEGORIES                                       |
| Bedding, Drapery | Crewels / Embroideries,<br>Linen                 |
| COLORS           | DESIGN TYPES                                     |
| Grey, Metallic   | Embroidery, Lattice /<br>Fretwork, Novelty, Ogee |

RAILROADED

Not Railroaded

**Scenario Studs** 

| WIDTH                | VERTICAL REPEAT     | HORIZONTAL REPEAT  | CONTENT                                                                 |
|----------------------|---------------------|--------------------|-------------------------------------------------------------------------|
| 50.00 in (127.00 cm) | 11.25 in (28.58 cm) | 8.37 in (21.26 cm) | Embroidery: 50% Viscose,<br>50% Nickel Alloy Rivet,<br>Base: 100% Linen |
| BACKING              | PRODUCT NUMBER      | COUNTRY            | CLEANING CODES                                                          |
|                      | 8647103             | India              | S                                                                       |

ADDITIONAL PRODUCT NOTES

PATTERN

SCALE

Large

Exclusive Pattern, Embroidered Textiles Are Not, Guaranteed For Precise Color, Matching And Colorfastness., Color Placement Of Embroidery, May Vary. All Measurements, Quoted For Repeats Are, Approximate.