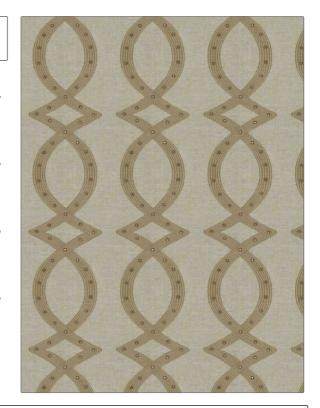

## FABRICUT Fabric Product Details

PATTERN Scenario Studs
COLOR 05

BRAND APPLICATION

Fabricut Fabric

USES CATEGORIES

Bedding, Drapery Crewels / Embroideries,

Linen

COLORS DESIGN TYPES

Beige Embroidery, Lattice / Fretwork, Novelty, Ogee

SCALE RAILROADED

Large Not Railroaded

| WIDTH                | VERTICAL REPEAT     | HORIZONTAL REPEAT  | CONTENT                                                                 |
|----------------------|---------------------|--------------------|-------------------------------------------------------------------------|
| 50.00 in (127.00 cm) | 11.25 in (28.58 cm) | 8.37 in (21.26 cm) | Embroidery: 50% Viscose,<br>50% Nickel Alloy Rivet,<br>Base: 100% Linen |
| BACKING              | PRODUCT NUMBER      | COUNTRY            | CLEANING CODES                                                          |
|                      | 8647105             | India              | S                                                                       |