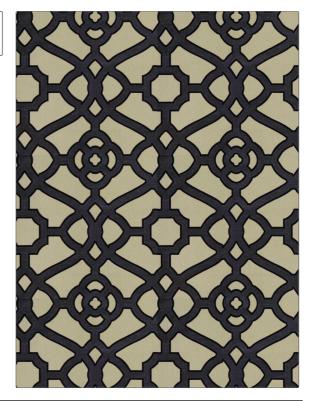

## FABRICUT Fabric Product Details

| PATTERN                           | Drama Lattice |                                      |  |
|-----------------------------------|---------------|--------------------------------------|--|
| COLOR                             | Black         |                                      |  |
| BRAND                             |               | APPLICATION                          |  |
| Fabricut                          |               | Fabric                               |  |
| USES                              |               | CATEGORIES                           |  |
| Bedding, Drapery,<br>Multipurpose |               | Prints                               |  |
| COLORS                            |               | DESIGN TYPES                         |  |
| Black, Beige, Metallic            |               | Lattice / Fretwork, Print<br>Pattern |  |
| SCALE                             |               | RAILROADED                           |  |
| Large                             |               | Not Railroaded                       |  |

| WIDTH                | FINISH                        | VERTICAL REPEAT     | HORIZONTAL REPEAT                                |
|----------------------|-------------------------------|---------------------|--------------------------------------------------|
| 54.00 in (137.16 cm) | Soil & Stain Repellent Finish | 13.50 in (34.29 cm) | 13.50 in (34.29 cm)                              |
| CONTENT              | BACKING                       | FIRE CODES          | DOUBLE RUBS                                      |
| 100% Cotton          |                               | UFAC Class I        | Exceeds 15,000 Double<br>Rubs (Wyzenbeek Method) |
| PRODUCT NUMBER       | COUNTRY                       | CLEANING CODES      | _                                                |
| 8647203              | Finished In USA               | S                   |                                                  |