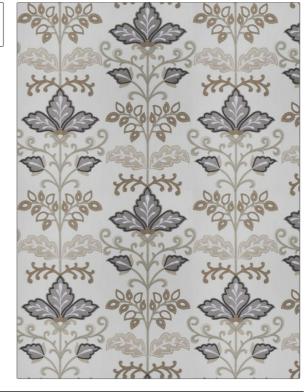

## FABRICUT Fabric Product Details

**Lens Floral** PATTERN **Pewter** COLOR BRAND APPLICATION **Fabricut** Fabric USES CATEGORIES Bedding, Drapery Crewels / Embroideries COLORS DESIGN TYPES Grey, Linen Floral, Crewel

RAILROADED

**Not Railroaded** 

| WIDTH                | VERTICAL REPEAT     | HORIZONTAL REPEAT   | CONTENT                                                           |
|----------------------|---------------------|---------------------|-------------------------------------------------------------------|
| 50.00 in (127.00 cm) | 17.87 in (45.39 cm) | 16.75 in (42.54 cm) | Embroidery: 100%<br>Polyester, Base: 52%<br>Polyester, 48% Cotton |
| BACKING              | PRODUCT NUMBER      | COUNTRY             | CLEANING CODES                                                    |
|                      | 8648203             | India               | S                                                                 |

ADDITIONAL PRODUCT NOTES

SCALE

Large

Exclusive Pattern, Embroidered Textiles Are Not, Guaranteed For Precise Color, Matching And Colorfastness., Color Placement Of Embroidery, May Vary. All Measurements, Quoted For Repeats Are, Approximate.