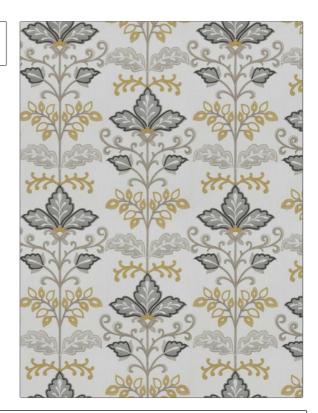

## FABRICUT Fabric Product Details

PATTERN Lens Floral COLOR Yellow Cloud

BRAND APPLICATION

Fabricut Fabric

USES CATEGORIES

Bedding, Drapery Crewels / Embroideries

COLORS DESIGN TYPES

Grey, Yellow Floral, Crewel