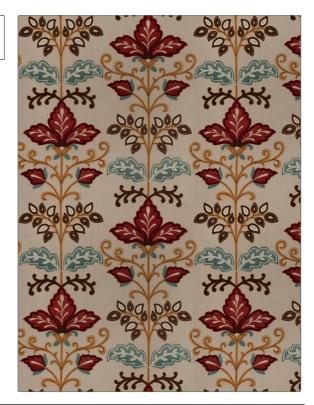

## FABRICUT Fabric Product Details

**Lens Floral** PATTERN COLOR 05 BRAND APPLICATION **Fabricut Fabric** USES CATEGORIES Bedding, Drapery Crewels / Embroideries COLORS DESIGN TYPES Red, Multi-Color Floral, Crewel SCALE RAILROADED

**Not Railroaded** 

| WIDTH                | VERTICAL REPEAT     | HORIZONTAL REPEAT   | CONTENT                                                           |
|----------------------|---------------------|---------------------|-------------------------------------------------------------------|
| 50.00 in (127.00 cm) | 17.87 in (45.39 cm) | 16.75 in (42.54 cm) | Embroidery: 100%<br>Polyester, Base: 52%<br>Polyester, 48% Cotton |
| BACKING              | PRODUCT NUMBER      | COUNTRY             | CLEANING CODES                                                    |
|                      | 8648305             | India               | S                                                                 |

ADDITIONAL PRODUCT NOTES

Large

Exclusive Pattern, Embroidered Textiles Are Not, Guaranteed For Precise Color, Matching And Colorfastness., Color Placement Of Embroidery, May Vary. All Measurements, Quoted For Repeats Are, Approximate.