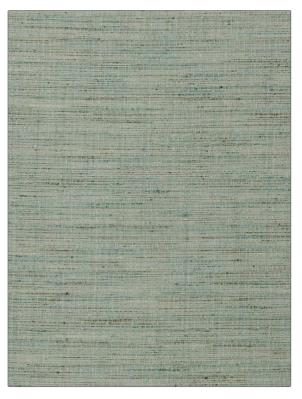

## FABRICUT<sup>®</sup>Fabric Product Details

| PATTERN<br>COLOR | Karakum<br>Malachite |               |
|------------------|----------------------|---------------|
| BRAND            |                      | APPLICATION   |
| Fabricut         |                      | Fabric        |
| USES             |                      | CATEGORIES    |
| Bedding, Drapery |                      | Faux Silk     |
| COLORS           |                      | DESIGN TYPES  |
| Green            |                      | Texture Plain |
| RAILROADEE       | )                    |               |
| Not Railro       | oaded                |               |