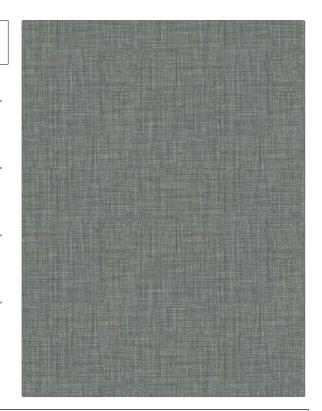

## FABRICUT Fabric Product Details

PATTERN Karakum
COLOR Lake

BRAND APPLICATION

Fabricut Fabric

USES CATEGORIES

Bedding, Drapery Faux Silk

BOOK COLORS

Kalahari Vol. II Blue

DESIGN TYPES RAILROADED

Texture Plain Not Railroaded

| WIDTH                | VERTICAL REPEAT                                              | HORIZONTAL REPEAT | CONTENT        |
|----------------------|--------------------------------------------------------------|-------------------|----------------|
| 56.00 in (142.24 cm) | 0.00 in (0.00 cm)                                            | 0.00 in (0.00 cm) | 100% Polyester |
| BACKING              | FIRE CODES                                                   | PRODUCT NUMBER    | DATE BOOKED    |
|                      | Does Not Contain FR<br>Chemicals, UFAC Class I /<br>NFPA 260 | 8650117           | 03/2023        |
| COUNTRY              | CLEANING CODES                                               |                   |                |
| India                | S                                                            |                   |                |
|                      |                                                              |                   |                |