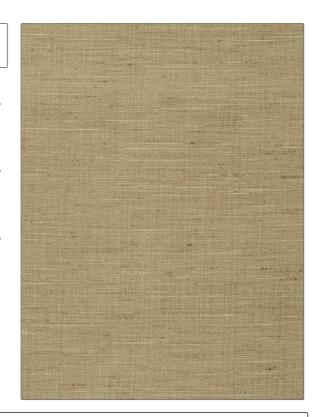

## FABRICUT Fabric Product Details

PATTERN Karakum COLOR 08

BRAND

APPLICATION

**Fabricut** 

Fabric

USES

CATEGORIES

Bedding, Drapery

Faux Silk

COLORS

DESIGN TYPES

Brown, Taupe / Tan

**Texture Plain** 

RAILROADED

Not Railroaded

| WIDTH                | VERTICAL REPEAT                                              | HORIZONTAL REPEAT | CONTENT        |
|----------------------|--------------------------------------------------------------|-------------------|----------------|
| 56.00 in (142.24 cm) | 0.00 in (0.00 cm)                                            | 0.00 in (0.00 cm) | 100% Polyester |
| BACKING              | FIRE CODES                                                   | PRODUCT NUMBER    | COUNTRY        |
|                      | Does Not Contain FR<br>Chemicals, UFAC Class I /<br>NFPA 260 | 8650208           | India          |
| CLEANING CODES       | _                                                            |                   |                |
| S                    |                                                              |                   |                |
| S                    | _                                                            |                   |                |