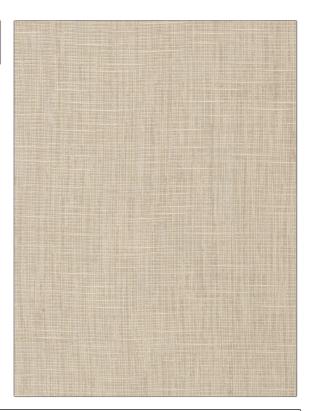

## FABRICUT Fabric Product Details

PATTERN Airy 09 COLOR BRAND APPLICATION **Fabricut** Fabric USES CATEGORIES Drapery Wide Width, NFPA 701 FR, Sheer DESIGN TYPES COLORS Beige, Taupe / Tan **Texture Plain** RAILROADED Railroaded

ADDITIONAL PRODUCT NOTES

Shown Railroaded