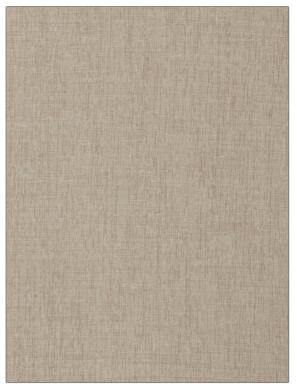

## F A B R I C U T Fabric Product Details

| PATTERN<br>COLOR | Rad Texture<br>08 |                                   |  |
|------------------|-------------------|-----------------------------------|--|
| COLOR            | 00                |                                   |  |
| BRAND            |                   | APPLICATION                       |  |
| Fabricut         |                   | Fabric                            |  |
| USES             |                   | CATEGORIES                        |  |
| Drapery          |                   | Wide Width, NFPA 701 FR,<br>Sheer |  |
| COLORS           |                   | DESIGN TYPES                      |  |
| Linen            |                   | Solid, Texture Plain              |  |
| RAILROADED       |                   |                                   |  |
| Railroadeo       | d                 |                                   |  |

Shown Railroaded

fabricut.com | (800) 999-8200

© Fabricut Inc., 2024