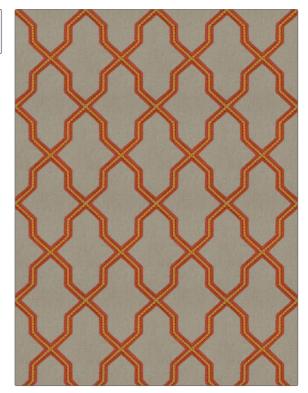

## FABRICUT Fabric Product Details

| PATTERN Crossfade COLOR 01       |                                                  |  |
|----------------------------------|--------------------------------------------------|--|
| BRAND                            | APPLICATION                                      |  |
| Fabricut                         | Fabric                                           |  |
| USES                             | CATEGORIES                                       |  |
| Bedding, Drapery                 | Crewels / Embroideries                           |  |
| COLORS                           | DESIGN TYPES                                     |  |
| Orange / Spice, Coral /<br>Peach | Embroidery, Lattice /<br>Fretwork, Novelty, Ogee |  |
| SCALE                            | RAILROADED                                       |  |
| Medium                           | Not Railroaded                                   |  |

| WIDTH                | VERTICAL REPEAT    | HORIZONTAL REPEAT  | CONTENT                                                                    |
|----------------------|--------------------|--------------------|----------------------------------------------------------------------------|
| 51.00 in (129.54 cm) | 9.00 in (22.86 cm) | 6.75 in (17.14 cm) | Embroidery: 100% Viscose,<br>Base: 60% Polyester, 25%<br>Cotton, 15% Linen |
| BACKING              | PRODUCT NUMBER     | COUNTRY            | CLEANING CODES                                                             |
|                      | 8661801            | India              | S                                                                          |