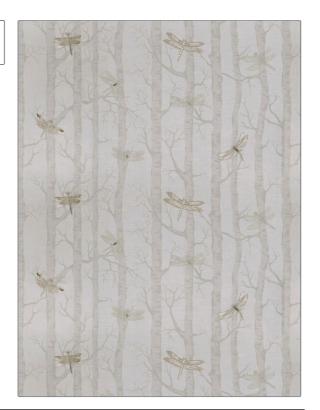

## FABRICUT Fabric Product Details

Dragonfly PATTERN **Shadow** COLOR BRAND APPLICATION **Fabricut Fabric** USES CATEGORIES Bedding, Drapery Prints, Crewels / **Embroideries** DESIGN TYPES COLORS Grey, White Animal, Embroidery, Novelty, Print Pattern

RAILROADED

**Not Railroaded** 

| WIDTH                | VERTICAL REPEAT     | HORIZONTAL REPEAT    | CONTENT                                                         |
|----------------------|---------------------|----------------------|-----------------------------------------------------------------|
| 51.00 in (129.54 cm) | 15.12 in (38.40 cm) | 51.00 in (129.54 cm) | Embroidery: 100% Cotton,<br>Base: 77% Viscose, 23%<br>Polyester |
| BACKING              | PRODUCT NUMBER      | COUNTRY              | CLEANING CODES                                                  |
|                      | 8661902             | India                | S                                                               |

ADDITIONAL PRODUCT NOTES

SCALE

Large

Exclusive Pattern, Embroidered Textiles Are Not, Guaranteed For Precise Color, Matching And Colorfastness., Color Placement Of Embroidery, May Vary. All Measurements, Quoted For Repeats Are, Approximate.