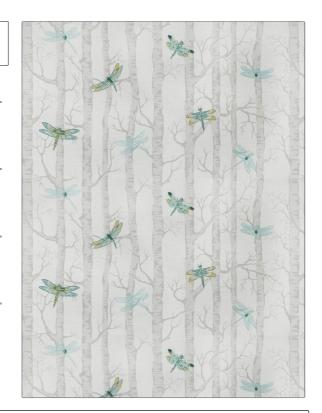

## FABRICUT Fabric Product Details

Dragonfly PATTERN COLOR 01

BRAND APPLICATION

**Fabricut Fabric** 

USES CATEGORIES

Bedding, Drapery Prints, Crewels / **Embroideries** 

DESIGN TYPES COLORS

Aqua / Teal

Animal, Embroidery, Novelty, Print Pattern

SCALE RAILROADED

**Not Railroaded** Large

| WIDTH                | VERTICAL REPEAT     | HORIZONTAL REPEAT    | CONTENT                                                         |
|----------------------|---------------------|----------------------|-----------------------------------------------------------------|
| 51.00 in (129.54 cm) | 15.12 in (38.40 cm) | 51.00 in (129.54 cm) | Embroidery: 100% Cotton,<br>Base: 77% Viscose, 23%<br>Polyester |
| BACKING              | PRODUCT NUMBER      | COUNTRY              | CLEANING CODES                                                  |
|                      | 8662001             | India                | S                                                               |

ADDITIONAL PRODUCT NOTES

Exclusive Pattern, Embroidered Textiles Are Not, Guaranteed For Precise Color, Matching And Colorfastness., Color Placement Of Embroidery, May Vary. All Measurements, Quoted For Repeats Are, Approximate.